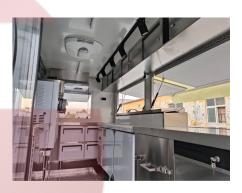

## **Specification**

| Model:             | FS350                                                                                                                                                                                                                                                                                                       |
|--------------------|-------------------------------------------------------------------------------------------------------------------------------------------------------------------------------------------------------------------------------------------------------------------------------------------------------------|
| Dimensions:        | 350*200*200cm                                                                                                                                                                                                                                                                                               |
| Full Dimensions:   | 507*200*235CM                                                                                                                                                                                                                                                                                               |
| Color:             | RAL1015                                                                                                                                                                                                                                                                                                     |
| Window:            | Concession windows, with gas struts                                                                                                                                                                                                                                                                         |
| Electrical:        | 220V/50HZ                                                                                                                                                                                                                                                                                                   |
| Net Weight:        | 880kg                                                                                                                                                                                                                                                                                                       |
| Gross Weight:      | 1,300kg                                                                                                                                                                                                                                                                                                     |
| Max. Load Weight:  | 2,720kg                                                                                                                                                                                                                                                                                                     |
| Tyre Size:         | 185R14C                                                                                                                                                                                                                                                                                                     |
| Material:          | Frame: Galvanized steel Exterior wall: Cold-rolled steel Insulation: 25mm black cotton Interior wall: ACM Workbench: 201 stainless steel Floor: Non-slip aluminium checkered floor                                                                                                                          |
| Accessory:         | 88cm safety chain KNOTT trailer axles Trailer hitch ball Trailer coupler Trailer stabilizers Heavy-duty trailer jack with wheel Flip down stainless steel serving shelf Door stop 7 pin trailer connector Brake system Trailer step Trailer cover A/C unit Retractable awning Stainless steel generator box |
| Electrical System: | Electrical panel board Circuit breaker EU-compliant power sockets Generator receptacles Electrical wires                                                                                                                                                                                                    |

| Lighting:            | Interior lighting units Side lights Trailer tail lights & red reflectors License light LED LOGO sign Track lights                                                                                                                          |
|----------------------|--------------------------------------------------------------------------------------------------------------------------------------------------------------------------------------------------------------------------------------------|
| Water Sink Kits:     | 2 compartment water sinks Commercial faucet for cold & hot water Floor drain Stainless steel soap dispenser Stainless steel tissue box                                                                                                     |
| Water Supply System: | Water pump 80L food-grade clean water tank 82L food-grade waste wastewater tank                                                                                                                                                            |
| Kitchen Equipment:   | Stainless steel workbenches Stainless steel wall cabinets 40L pull-out trash bins 5kg fire extinguisher holder Cash drawer Taiyaki makers 450L Pizza prep fridge 250L bench fridge Ice cream makers 288L drink cooler 1L milkshake machine |
| Warranty:            | 1 year warranty for free                                                                                                                                                                                                                   |

### **Details**

- Front - - Side - - Side -

- Tow Bar - - Interior - - Interior -

- Interior - - Ice Cream Makers - - Fridge -

- Taiyaki Makers - - Clean Water Tank -