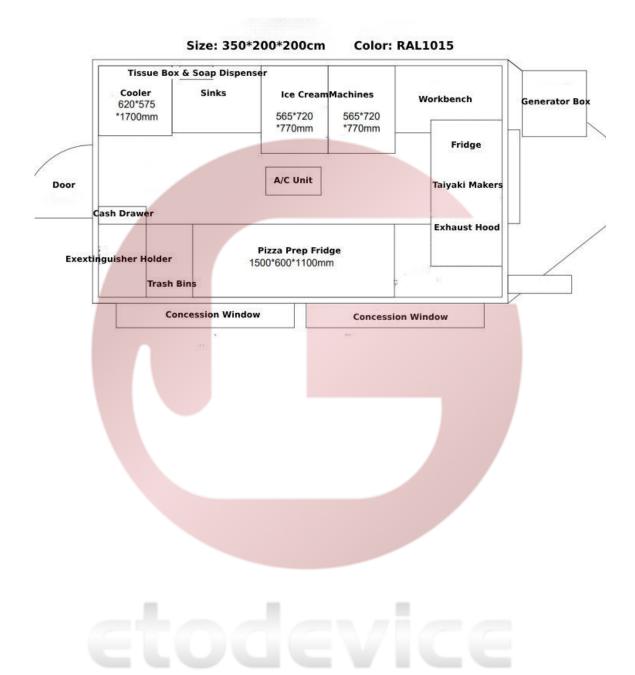

# **FS350 Food Trailer**

## **Specification**

| Model:             | FS350                                                                                                                                                                                                                                                                                                       |
|--------------------|-------------------------------------------------------------------------------------------------------------------------------------------------------------------------------------------------------------------------------------------------------------------------------------------------------------|
| Dimensions:        | 350*200*200cm                                                                                                                                                                                                                                                                                               |
| Full Dimensions:   | 507*200*235CM                                                                                                                                                                                                                                                                                               |
| Color:             | RAL1015                                                                                                                                                                                                                                                                                                     |
| Window:            | Concession windows, with gas struts                                                                                                                                                                                                                                                                         |
| Electrical:        | 220V/50HZ                                                                                                                                                                                                                                                                                                   |
| Net Weight:        | 880kg                                                                                                                                                                                                                                                                                                       |
| Gross Weight:      | 1,300kg                                                                                                                                                                                                                                                                                                     |
| Max. Load Weight:  | 2,720kg                                                                                                                                                                                                                                                                                                     |
| Tyre Size:         | 185R14C                                                                                                                                                                                                                                                                                                     |
| Material:          | Frame: Galvanized steel Exterior wall: Cold-rolled steel Insulation: 25mm black cotton Interior wall: ACM Workbench: 201 stainless steel Floor: Non-slip aluminium checkered floor                                                                                                                          |
| Accessory:         | 88cm safety chain KNOTT trailer axles Trailer hitch ball Trailer coupler Trailer stabilizers Heavy-duty trailer jack with wheel Flip down stainless steel serving shelf Door stop 7 pin trailer connector Brake system Trailer step Trailer cover A/C unit Retractable awning Stainless steel generator box |
| Electrical System: | Electrical panel board Circuit breaker EU-compliant power sockets Generator receptacles Electrical wires                                                                                                                                                                                                    |

| Lighting:            | Interior lighting units Side lights Trailer tail lights & red reflectors License light LED LOGO sign Track lights                                                                                                                          |
|----------------------|--------------------------------------------------------------------------------------------------------------------------------------------------------------------------------------------------------------------------------------------|
| Water Sink Kits:     | 2 compartment water sinks Commercial faucet for cold & hot water Floor drain Stainless steel soap dispenser Stainless steel tissue box                                                                                                     |
| Water Supply System: | Water pump 80L food-grade clean water tank 82L food-grade waste wastewater tank                                                                                                                                                            |
| Kitchen Equipment:   | Stainless steel workbenches Stainless steel wall cabinets 40L pull-out trash bins 5kg fire extinguisher holder Cash drawer Taiyaki makers 450L Pizza prep fridge 250L bench fridge Ice cream makers 288L drink cooler 1L milkshake machine |
| Warranty:            | 1 year warranty for free                                                                                                                                                                                                                   |

#### Floor Plan