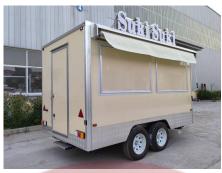

# **FS350 Food Trailer**

### **Details**

- Front - - Side - - Side -

- Tow Bar - - Interior - - Interior -

- Interior - - Ice Cream Makers - - Fridge -

- Taiyaki Makers - - Clean Water Tank -