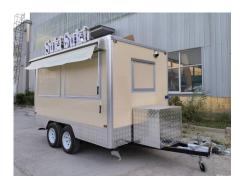

# **FS350 Food Trailer**

### **Details**

- Front - - Side - - Side -

- Tow Bar - - Interior - - Interior -

- Interior - - Ice Cream Makers - - Fridge -

- Taiyaki Makers - - Clean Water Tank -