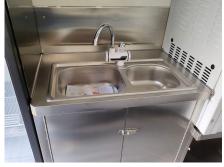

| Lighting:            | Interior lighting units Side lights Trailer tail lights & red reflectors License light LED LOGO sign Track lights                                                                                                                          |
|----------------------|--------------------------------------------------------------------------------------------------------------------------------------------------------------------------------------------------------------------------------------------|
| Water Sink Kits:     | 2 compartment water sinks Commercial faucet for cold & hot water Floor drain Stainless steel soap dispenser Stainless steel tissue box                                                                                                     |
| Water Supply System: | Water pump 80L food-grade clean water tank 82L food-grade waste wastewater tank                                                                                                                                                            |
| Kitchen Equipment:   | Stainless steel workbenches Stainless steel wall cabinets 40L pull-out trash bins 5kg fire extinguisher holder Cash drawer Taiyaki makers 450L Pizza prep fridge 250L bench fridge Ice cream makers 288L drink cooler 1L milkshake machine |
| Warranty:            | 1 year warranty for free                                                                                                                                                                                                                   |