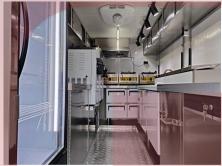

## **Specification**

| Model:             | FS350                                                                                                                                                                                                                                                                                                       |
|--------------------|-------------------------------------------------------------------------------------------------------------------------------------------------------------------------------------------------------------------------------------------------------------------------------------------------------------|
| Dimensions:        | 350*200*200cm                                                                                                                                                                                                                                                                                               |
| Full Dimensions:   | 507*200*235CM                                                                                                                                                                                                                                                                                               |
| Color:             | RAL1015                                                                                                                                                                                                                                                                                                     |
| Window:            | Concession windows, with gas struts                                                                                                                                                                                                                                                                         |
| Electrical:        | 220V/50HZ                                                                                                                                                                                                                                                                                                   |
| Net Weight:        | 880kg                                                                                                                                                                                                                                                                                                       |
| Gross Weight:      | 1,300kg                                                                                                                                                                                                                                                                                                     |
| Max. Load Weight:  | 2,720kg                                                                                                                                                                                                                                                                                                     |
| Tyre Size:         | 185R14C                                                                                                                                                                                                                                                                                                     |
| Material:          | Frame: Galvanized steel Exterior wall: Cold-rolled steel Insulation: 25mm black cotton Interior wall: ACM Workbench: 201 stainless steel Floor: Non-slip aluminium checkered floor                                                                                                                          |
| Accessory:         | 88cm safety chain KNOTT trailer axles Trailer hitch ball Trailer coupler Trailer stabilizers Heavy-duty trailer jack with wheel Flip down stainless steel serving shelf Door stop 7 pin trailer connector Brake system Trailer step Trailer cover A/C unit Retractable awning Stainless steel generator box |
| Electrical System: | Electrical panel board Circuit breaker EU-compliant power sockets Generator receptacles Electrical wires                                                                                                                                                                                                    |

| Lighting:            | Interior lighting units Side lights Trailer tail lights & red reflectors License light LED LOGO sign Track lights                                                                                                                          |
|----------------------|--------------------------------------------------------------------------------------------------------------------------------------------------------------------------------------------------------------------------------------------|
| Water Sink Kits:     | 2 compartment water sinks Commercial faucet for cold & hot water Floor drain Stainless steel soap dispenser Stainless steel tissue box                                                                                                     |
| Water Supply System: | Water pump 80L food-grade clean water tank 82L food-grade waste wastewater tank                                                                                                                                                            |
| Kitchen Equipment:   | Stainless steel workbenches Stainless steel wall cabinets 40L pull-out trash bins 5kg fire extinguisher holder Cash drawer Taiyaki makers 450L Pizza prep fridge 250L bench fridge Ice cream makers 288L drink cooler 1L milkshake machine |
| Warranty:            | 1 year warranty for free                                                                                                                                                                                                                   |

### **Details**

- Front - - Side - - Side -

- Tow Bar - - Interior - - Interior -

- Interior - - Ice Cream Makers - - Fridge -

- Taiyaki Makers - - Clean Water Tank -