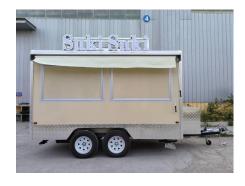

# **FS350 Food Trailer**

### **Details**

- Front - - Side - - Side -

- Tow Bar - - Interior - - Interior -

- Interior - - Ice Cream Makers - - Fridge -

- Taiyaki Makers - - Clean Water Tank -