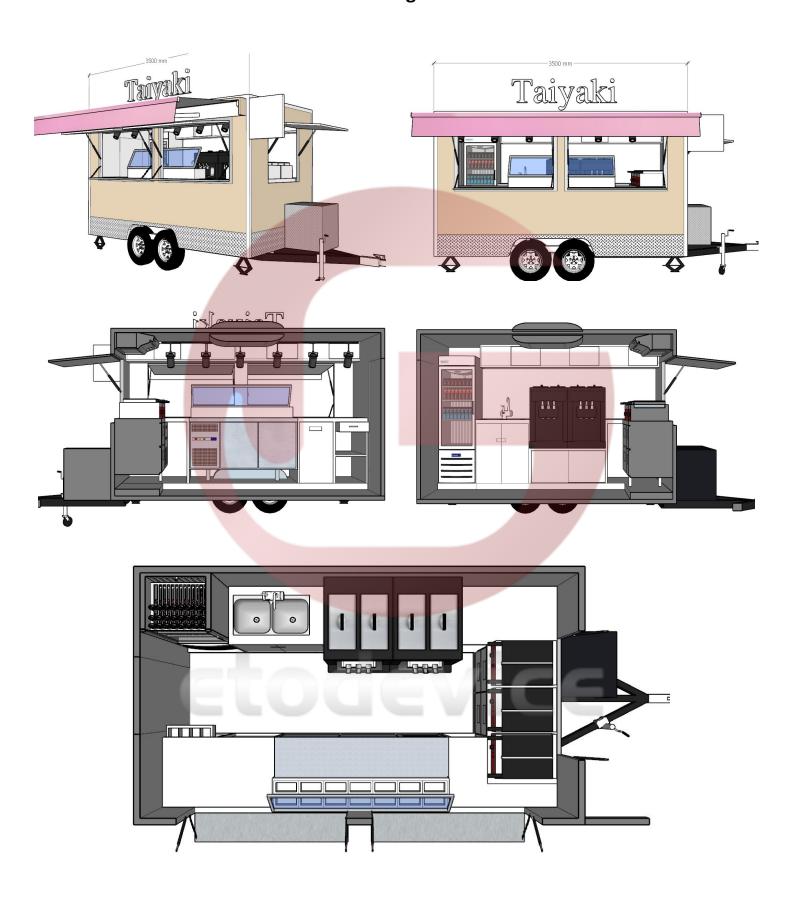

# **FS350 Food Trailer**

## **Specification**

| Model:             | FS350                                                                                                                                                                                                                                                                                                       |
|--------------------|-------------------------------------------------------------------------------------------------------------------------------------------------------------------------------------------------------------------------------------------------------------------------------------------------------------|
| Dimensions:        | 350*200*200cm                                                                                                                                                                                                                                                                                               |
| Full Dimensions:   | 507*200*235CM                                                                                                                                                                                                                                                                                               |
| Color:             | RAL1015                                                                                                                                                                                                                                                                                                     |
| Window:            | Concession windows, with gas struts                                                                                                                                                                                                                                                                         |
| Electrical:        | 220V/50HZ                                                                                                                                                                                                                                                                                                   |
| Net Weight:        | 880kg                                                                                                                                                                                                                                                                                                       |
| Gross Weight:      | 1,300kg                                                                                                                                                                                                                                                                                                     |
| Max. Load Weight:  | 2,720kg                                                                                                                                                                                                                                                                                                     |
| Tyre Size:         | 185R14C                                                                                                                                                                                                                                                                                                     |
| Material:          | Frame: Galvanized steel Exterior wall: Cold-rolled steel Insulation: 25mm black cotton Interior wall: ACM Workbench: 201 stainless steel Floor: Non-slip aluminium checkered floor                                                                                                                          |
| Accessory:         | 88cm safety chain KNOTT trailer axles Trailer hitch ball Trailer coupler Trailer stabilizers Heavy-duty trailer jack with wheel Flip down stainless steel serving shelf Door stop 7 pin trailer connector Brake system Trailer step Trailer cover A/C unit Retractable awning Stainless steel generator box |
| Electrical System: | Electrical panel board Circuit breaker EU-compliant power sockets Generator receptacles Electrical wires                                                                                                                                                                                                    |

| Lighting:            | Interior lighting units Side lights Trailer tail lights & red reflectors License light LED LOGO sign Track lights                                                                                                                          |
|----------------------|--------------------------------------------------------------------------------------------------------------------------------------------------------------------------------------------------------------------------------------------|
| Water Sink Kits:     | 2 compartment water sinks Commercial faucet for cold & hot water Floor drain Stainless steel soap dispenser Stainless steel tissue box                                                                                                     |
| Water Supply System: | Water pump 80L food-grade clean water tank 82L food-grade waste wastewater tank                                                                                                                                                            |
| Kitchen Equipment:   | Stainless steel workbenches Stainless steel wall cabinets 40L pull-out trash bins 5kg fire extinguisher holder Cash drawer Taiyaki makers 450L Pizza prep fridge 250L bench fridge Ice cream makers 288L drink cooler 1L milkshake machine |
| Warranty:            | 1 year warranty for free                                                                                                                                                                                                                   |

## Design